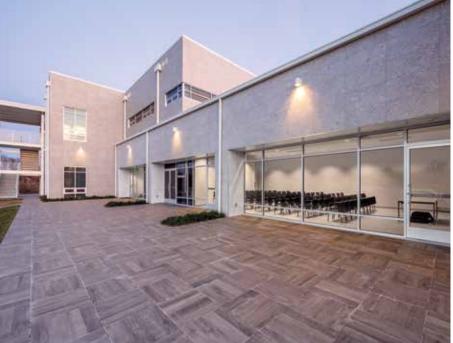

## The whole Landmark experience in a showroom.

The concept that inspires the Landmark showrooms reflects the values of the company and highlights its product range. Across an indoor space of **4,000 square feet**, the various worlds that inspire the collections are applied in elegant **reconstructions of residential and commercial spaces**. An experience designed to illustrate the identity of the brand in a simple and authentic way, allowing the products to express the Landmark values.

### An innovative outdoor showroom.

A **2,690 square feet** showroom to demonstrate the **versatility and technical quality** of the Landmark's outdoor collections.

A space designed to present the products, the installation techniques, the technical features and the ways of using porcelain stoneware in outdoor spaces.