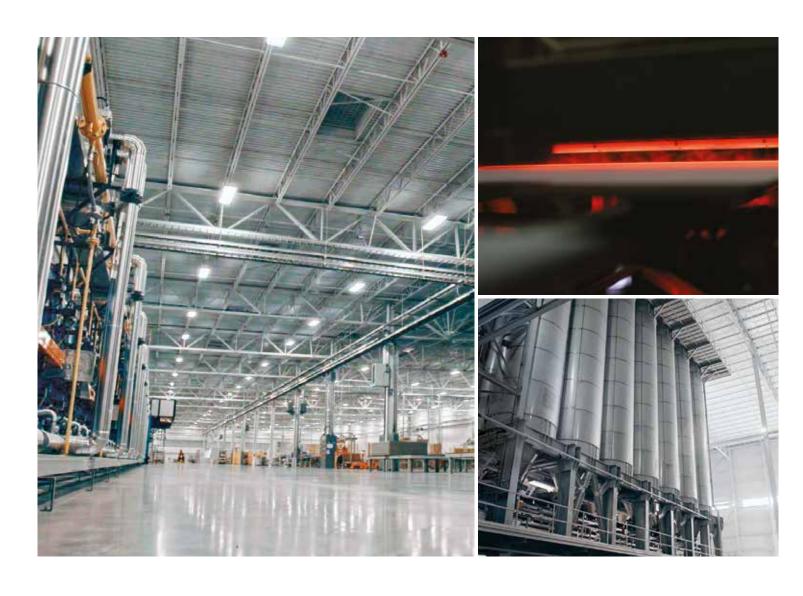

## A modern factory for an ambitious Company.

A cutting-edge site that hosts all of Landmark's departments and production equipment.

Designed according to the most modern technical and environmental criteria, it is a technologically advanced facility that reflects the company's forward-looking philosophy.

## A cutting-edge production plant.

A modern **700,000 square feet** plant that integrates production and logistics, designed to achieve the **highest quality standards** ever seen in the production of porcelain stoneware in the US.

#### Innovative technologies.

The Landmark production plant has the **most advanced technology** for the production of porcelain tiles, which combined with a high level of know-how, means **flexible and efficient production**, ability to ensure **high-quality products and services** to the client.

## A state-of-the-art industrial plant.

Landmark's production lines are made up of the most up-to-date **technological solutions** and **automations** to guarantee the highest reliability in the production process, the absolute quality of products, the safety of workers and a low environmental impact.

## A large investment on quality standards.

Innovation in products and in technology go move at the same pace. Thanks to a more than 90 million dollars investment, Landmark's production plant is equipped with the **best technologies** for the production of porcelain stoneware to guarantee the **highest technical and aesthetic standards**.