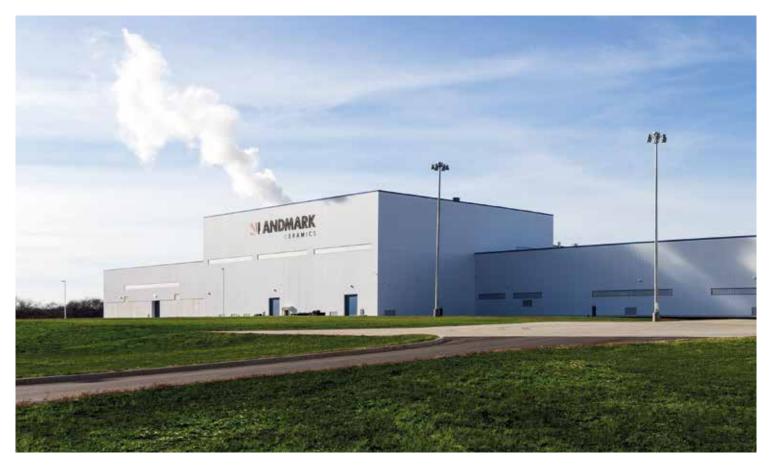

## A cutting-edge production plant.

A modern **700,000 square feet** plant that integrates production and logistics, designed to achieve the **highest quality standards** ever seen in the production of porcelain stoneware in the US.

## A state-of-the-art industrial plant.

Landmark's production lines are made up of the most up-to-date **technological solutions** and **automations** to guarantee the highest reliability in the production process, the absolute quality of products, the safety of workers and a low environmental impact.

## A large investment on quality standards.

Innovation in products and in technology go move at the same pace. Thanks to a more than 90 million dollars investment, Landmark's production plant is equipped with the **best technologies** for the production of porcelain stoneware to guarantee the **highest technical and aesthetic standards**.