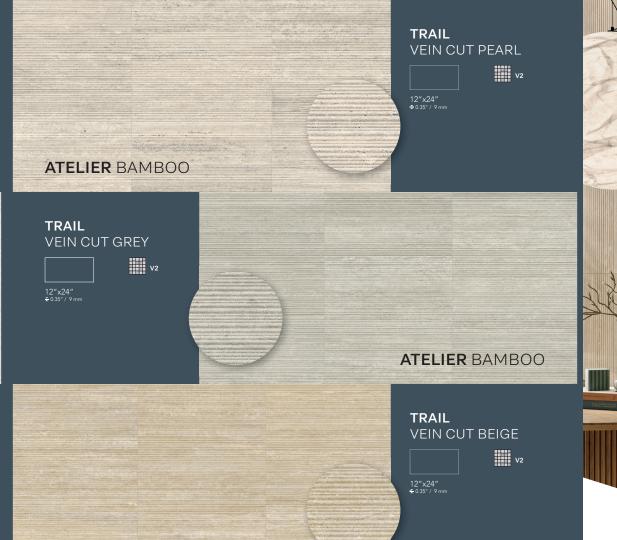

| UNAFFECTED              |
| Thickness                                       | C499         | Range: 0.04 in                 | COMPLY WITH ANSI A137.1 |
| Breaking strength                               | C648         | 250 lbf or greater             | COMPLY WITH ANSI A137.1 |

- Average values referred to our production and related to the matt finish of the product.
- \*\* As far as values relating to the matt finish of the product and to tests carried out by certified external aboratories whose results are available upon request at Headoffice, we are willing to check the lot you are interested in purchasing. Be sure to use tiles belonging to the same caliber.
- Test results are available on request.





















LEARN MORE ABOUT





ATELIER WAVE



ATELIER COMBED