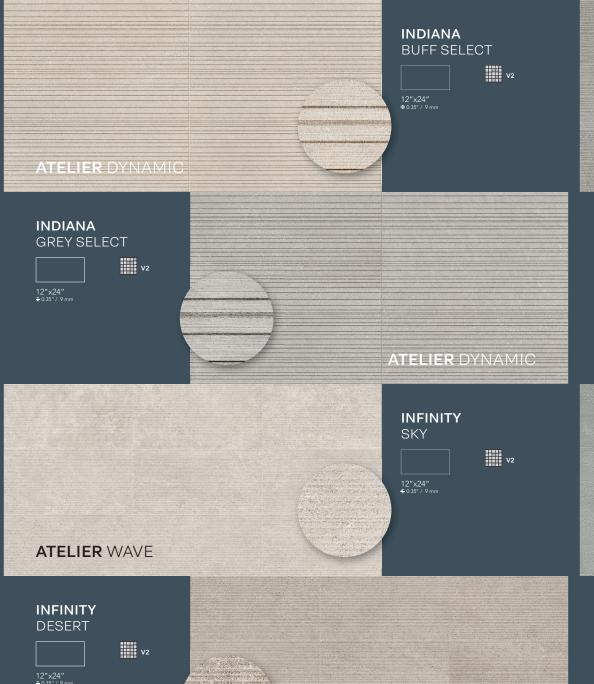

C1378        | As reported                    | UNAFFECTED              |
| Thickness                                       | C499         | Range: 0.04 in                 | COMPLY WITH ANSI A137.1 |
| Breaking strength                               | C648         | 250 lbf or greater             | COMPLY WITH ANSI A137.1 |

- Average values referred to our production and related to the matt finish of the product.
- \*\* As far as values relating to the matt finish of the product and to tests carried out by certified external aboratories whose results are available upon request at Headoffice, we are willing to check the lot you are interested in purchasing. Be sure to use tiles belonging to the same caliber.
- Test results are available on request.





















LEARN MORE ABOUT





ATELIER WAVE



ATELIER COMBED