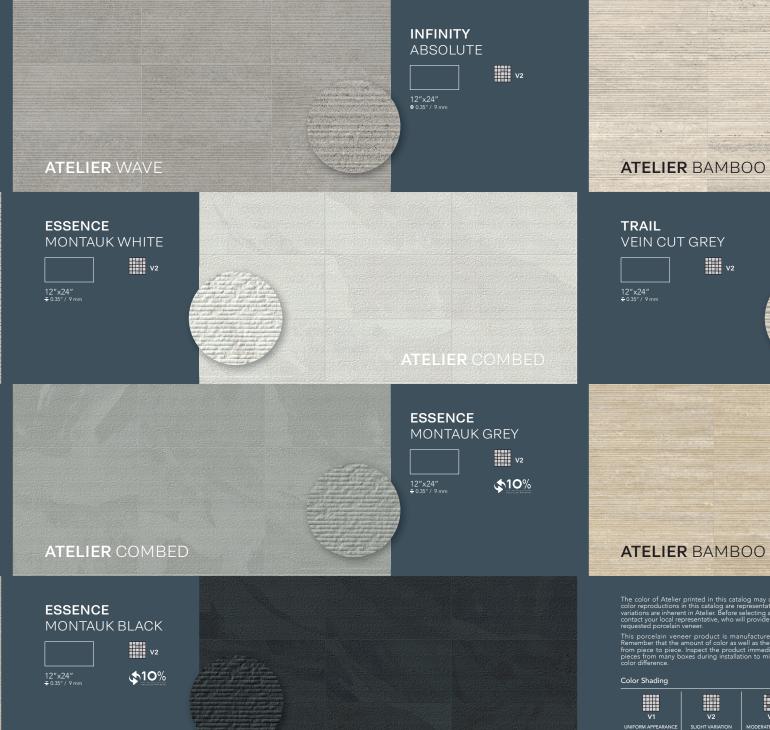

s reported                    | UNAFFECTED              |
| Thickness                                       | C499         | Range: 0.04 in                 | COMPLY WITH ANSI A137.1 |
| Breaking strength                               | C648         | 250 lbf or greater             | COMPLY WITH ANSI A137.1 |

- Average values referred to our production and related to the matt finish of the product.
- \*\* As far as values relating to the matt finish of the product and to tests carried out by certified external aboratories whose results are available upon request at Headoffice, we are willing to check the lot you are interested in purchasing. Be sure to use tiles belonging to the same caliber.
- Test results are available on request.





















LEARN MORE ABOUT





ATELIER WAVE



ATELIER COMBED