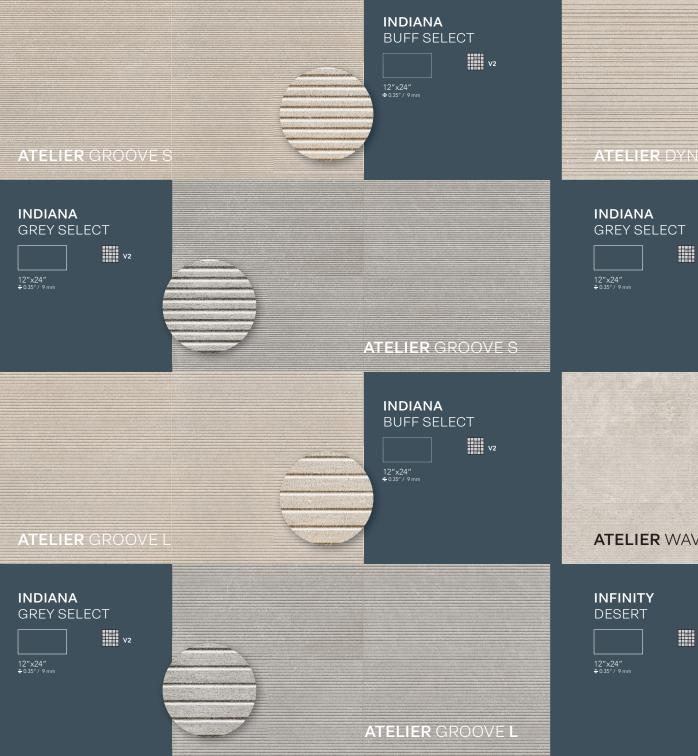

| C1378        | As reported                    | UNAFFECTED              |
| Thickness                                       | C499         | Range: 0.04 in                 | COMPLY WITH ANSI A137.1 |
| Breaking strength                               | C648         | 250 lbf or greater             | COMPLY WITH ANSI A137.1 |

- Average values referred to our production and related to the matt finish of the product.
- \*\* As far as values relating to the matt finish of the product and to tests carried out by certified external aboratories whose results are available upon request at Headoffice, we are willing to check the lot you are interested in purchasing. Be sure to use tiles belonging to the same caliber.
- Test results are available on request.





















LEARN MORE ABOUT





ATELIER WAVE



ATELIER COMBED