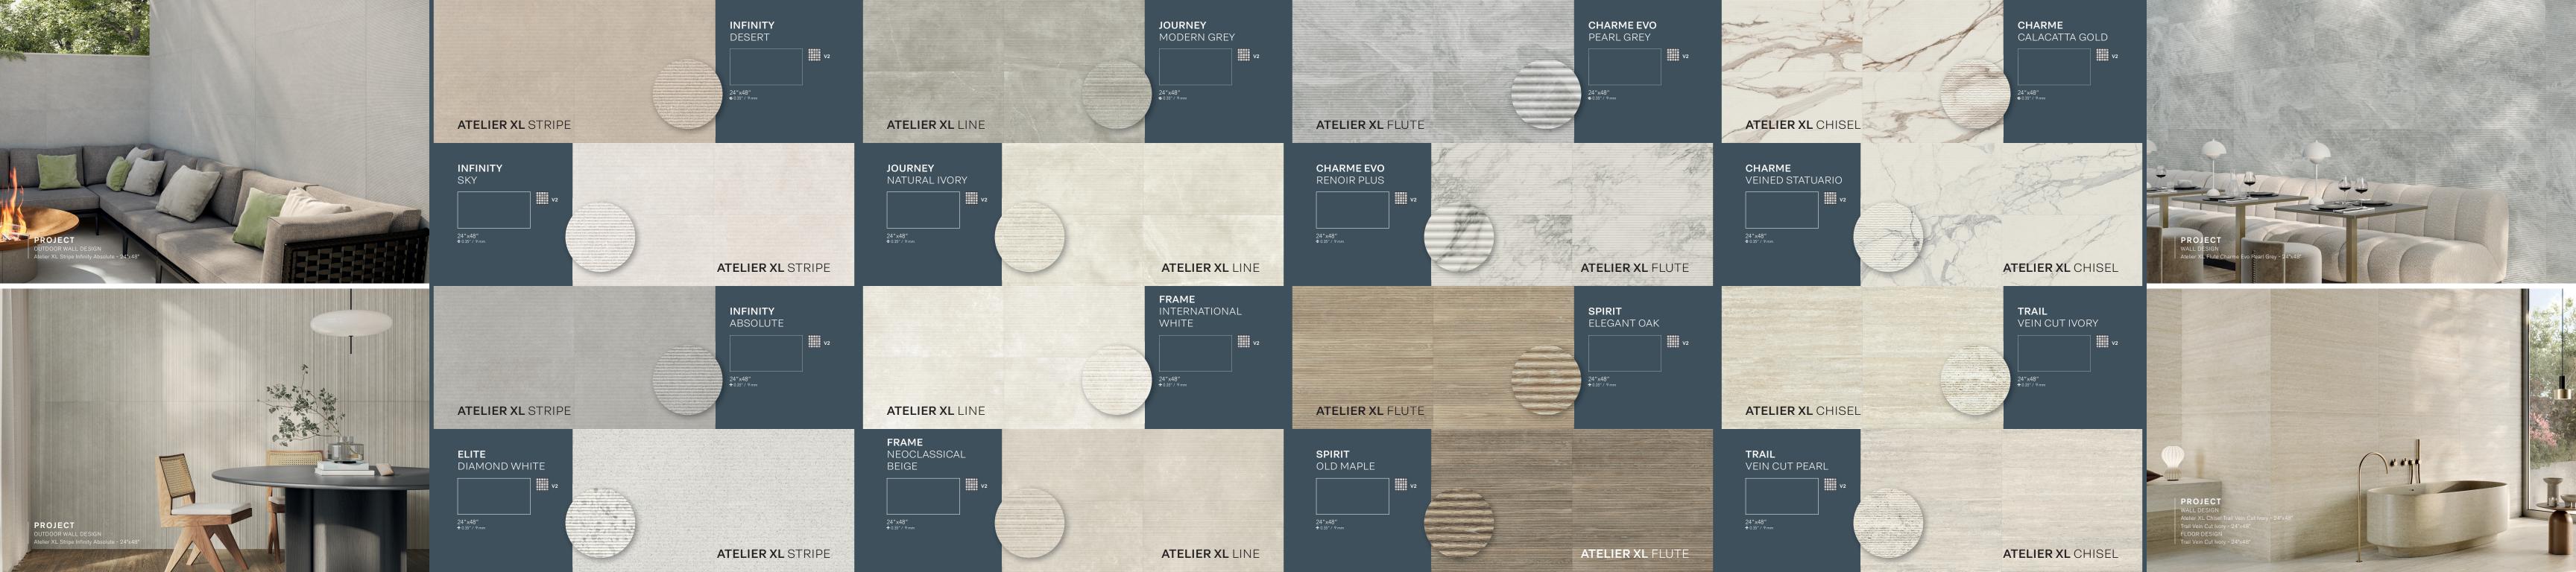

| UNAFFECTED              |
| Thickness                                       | C499         | Range: 0.04 in                 | COMPLY WITH ANSI A137.1 |
| Breaking strength                               | C648         | 250 lbf or greater             | COMPLY WITH ANSI A137.1 |

- Average values referred to our production and related to the matt finish of the product.
- \*\* As far as values relating to the matt finish of the product and to tests carried out by certified external aboratories whose results are available upon request at Headoffice, we are willing to check the lot you are interested in purchasing. Be sure to use tiles belonging to the same caliber.
- Test results are available on request.





















LEARN MORE ABOUT





ATELIER WAVE



ATELIER COMBED